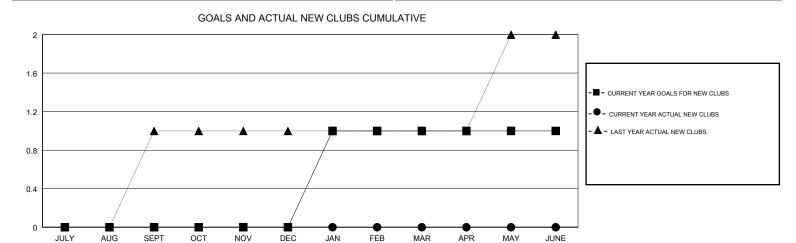

## ANN ELDRIDGE **LOCATION AUSTRALIA GMT CA** Clubs Members RESULTS FOR 2017-2018 RESULTS FOR 2017-2018 NEW CLUB GOAL NEW CLUBS DROPPED CLUBS MEMBER GROWTH NET MEMBER GROWTH DROPPED QUARTER QUARTER GOAL ACTUAL MEMBERS ACTUAL (including transfers) 0 0 0 0 28 52 JULY/AUG/SEPT JULY/AUG/SEPT 0 0 31 51 OCT/NOV/DEC OCT/NOV/DEC 0 1 0 20 33 45 JAN/FEB/MAR JAN/FEB/MAR 0 0 0 0 19 19 APR/MAY/JUNE APR/MAY/JUNE