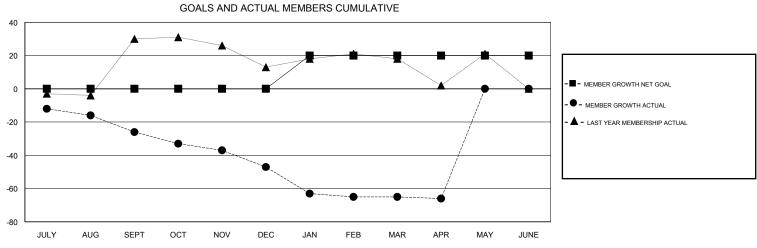

## ANN ELDRIDGE **LOCATION AUSTRALIA GMT CA** Clubs Members RESULTS FOR 2017-2018 RESULTS FOR 2017-2018 NEW CLUB GOAL NEW CLUBS DROPPED CLUBS MEMBER GROWTH NET MEMBER GROWTH DROPPED QUARTER QUARTER GOAL ACTUAL MEMBERS ACTUAL (including transfers) 0 0 0 0 28 52 JULY/AUG/SEPT JULY/AUG/SEPT 0 0 31 51 OCT/NOV/DEC OCT/NOV/DEC 0 1 0 20 33 45 JAN/FEB/MAR JAN/FEB/MAR 0 0 0 0 19 19 APR/MAY/JUNE APR/MAY/JUNE